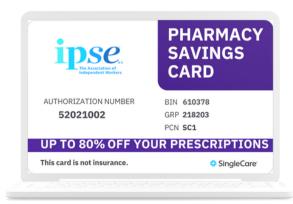

# Discount Prescription Card

Save up to 80% on your prescriptions at major pharmacies.

Compare brand-name and generic drug prices and how much you can save with