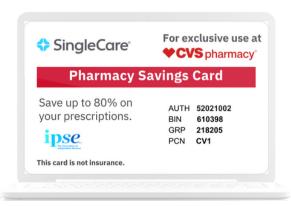

# Discount Prescription Card

Save up to 80% on your prescriptions at major pharmacies.

Compare brand-name and generic drug prices and how much you can save with