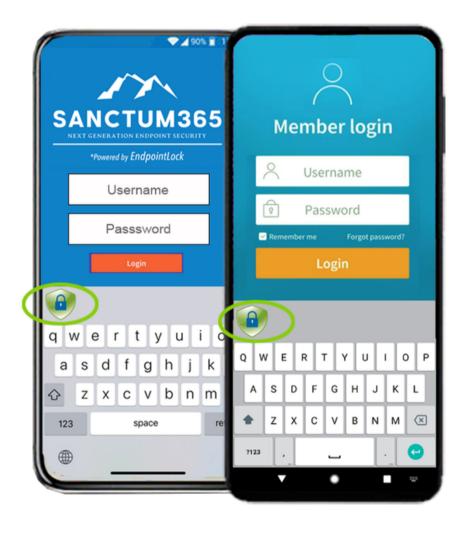

## Prevent your Identity From Being Stolen

Protect your
keystroke data by
installing a secure
encrypted
keyboard that
creates an
alternate pathway
to your apps,
routing your
encrypted data
around the areas of
vulnerability.

Protects the vulnerable gap found at the point of data entry.

Runs in the background, no training needed.

Blocks keylogging spyware