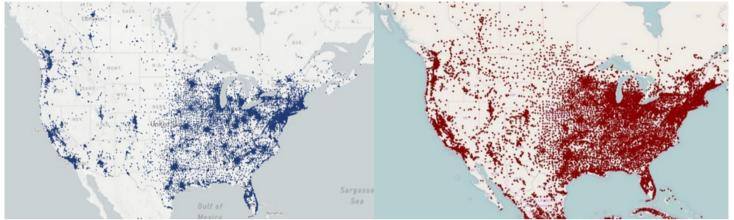

## **National Discount Program**

powered by...

Access 500,000+ Local and National Merchants in 10,000 cities in the U.S. and Canada! Enjoy Discounts of up to 50% via the mobile app or online

Over \$30 billion dollars saved by our Members!

Largest Discount Network throughout U.S. and Canada

Deepest Discounts like 2-for-1 & up to 50% off!

food/dining

•experiences

shopping

•services

•golf & ski

·family attractions

## Broadest Coverage & Deepest Savings

**GP360 Merchant Savings Content** 

**North America Population Density** 