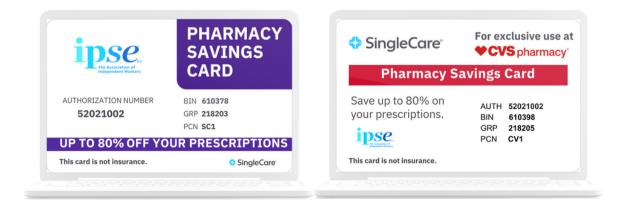

# Save up to 80% on your prescriptions at major pharmacies.

STEP ONE Find your prescription

STEP TWO Compare pricing

Save at the pharmacy

### Compare brand-name and generic drug prices and how much you can save with

# SingleCare<sup>®</sup>