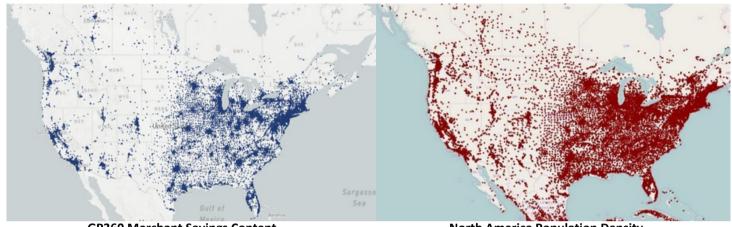

powered by...

in partnership with...

Access 500,000+ Local and National Merchants in 10,000 cities in the U.S. and Canada! Enjoy Discounts of up to 50% via the mobile app or online

Over \$30 billion dollars saved by our Members!

### **Broadest Coverage & Deepest Savings**

**GP360 Merchant Savings Content** 

North America Population Density

**Everyday Savings Categories** 

**Deep Discount Network** 